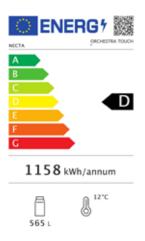

### **Energy efficiency**

- Foamed cabinet offers excellent insulation properties.
- Highly efficient components.
- Drastic reduction in energy consumption in comparison with previous Snack & Food models.

| Features                 |              |
|--------------------------|--------------|
| Height                   | 1830mm       |
| Width                    | 890mm        |
| Depth                    | 868mm        |
| Depth (Without Vend Bin) | 793mm        |
| Depth (Door Open)        | 1495mm       |
| Weight                   | 280kg approx |