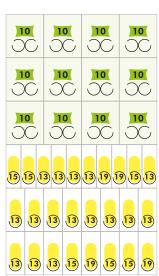

|
| Capacity      | 444                    | 494      | 414                  | 240          |
| Snacks        | 80                     | 120      | 40                   | -            |
| Confectionery | 268                    | 374      | 272                  | -            |
| Bottles       | 48                     | -        | -                    | 144          |
| Food          | -                      | -        | 54                   | -            |
| Cans          | 48                     | -        | 48                   | 96           |

### Orchestra Can & Bottle 5-40

### Product Code.....9E0100

### Orchestra Touch ETL Snack, Can & Bottle 6-42

### Product Code.....9E0025





















### **Orchestra Touch ETL Snack 6-38**

### Product Code......9E0025-1





### Orchestra Touch ETL Snack, Food & Can 6-40

Product Code......S75530















Snack

Cans





necta.evocagroup.com



**EVOCA SPA**Via Roma 24, 24030 Valbrembo (BG) Italia
Tel. +39 035 606111 - Fax +39 035 606519

EVOCA UK LTD
Prime Point, First Avenue, Pensnett Trading Estate, Kingswinford. DY6 7TJ
T: 01902 355 000 - E: sales.uk@evocagroup.com