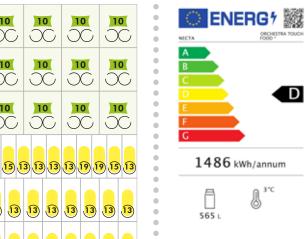

### Orchestra Touch ETL Snack, Can & Bottle 6-42

### Product Code.....9E0025

### **Energy efficiency**

- Foamed cabinet offers excellent insulation properties.
- Highly efficient components.
- Drastic reduction in energy consumption in comparison with previous Snack & Food models.