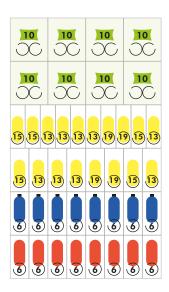

|
| Selections    | 42                     | 38       | 40                   | 40           |
| Capacity      | 444                    | 494      | 414                  | 240          |
| Snacks        | 80                     | 120      | 40                   | -            |
| Confectionery | 268                    | 374      | 272                  | -            |
| Bottles       | 48                     | -        | -                    | 144          |
| Food          | -                      | -        | 54                   | -            |
| Cans          | 48                     | -        | 48                   | 96           |

### Orchestra Can & Bottle 5-40

### Product Code.....9E0100

### Orchestra Touch ETL Snack, Can & Bottle 6-42

### Product Code.....9E0025





















### **Orchestra Touch ETL Snack 6-38**

### Product Code......9E0025-1





### Orchestra Touch ETL Snack, Food & Can 6-40

Product Code......S75530















Snack

Cans





necta.evocagroup.com



**EVOCA SPA**Via Roma 24, 24030 Valbrembo (BG) Italia
Tel. +39 035 606111 - Fax +39 035 606519

EVOCA UK LTD
Prime Point, First Avenue, Pensnett Trading Estate, Kingswinford. DY6 7TJ
T: 01902 355 000 - E: sales.uk@evocagroup.com