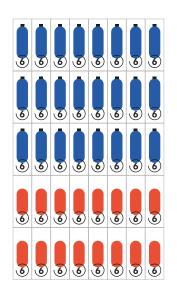

### **Flexibility**

- Shelves can be easily positioned inside the cabinet thanks to the Vertical flex (V-Flex) system.
- Optimisation of shelf space to accommodate different pack sizes simultaneously.
- Transparent VisioShop trays allow light to pass through, giving greater visibility of the products and offering the possibility to go from 8 to 10 selections per tray (up to 38 additional snack products).
- Enhanced ETL on trays (Orchestra Touch only).
- VisioShop trays are sturdy and able to withstand loads up to 53kg.

### **Orchestra**

An elegant and refined model

VisioShop, panoramic drawers for perfect visibilty

Orchestra is available in standard or touch versions

High definition window

|               | Orchestra Touch        |          |                      | Orchestra    |
|---------------|------------------------|----------|----------------------|--------------|
| Product Code  | 9E0025                 | 9E0025-1 | \$75530              | 9E0100       |
| Model         | Snack, Can &<br>Bottle | Snack    | Snack, Food<br>& Can | Can & Bottle |
| ETL           | Yes                    | Yes      | Yes                  | No           |
| Lift          | No                     | No       | Yes                  | Yes          |
| No of Trays   | 6                      | 6        | 6                    | 5            |
| Selections    | 42                     | 38       | 40                   | 40           |
| Capacity      | 444                    | 494      | 414                  | 240          |
| Snacks        | 80                     | 120      | 40                   | -            |
| Confectionery | 268                    | 374      | 272                  | -            |
| Bottles       | 48                     | -        | -                    | 144          |
| Food          | -                      | -        | 54                   | -            |
| Cans          | 48                     | -        | 48                   | 96           |