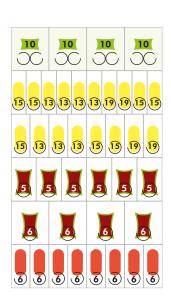

### **Orchestra**

An elegant and refined model

VisioShop, panoramic drawers for perfect visibilty

Orchestra is available in standard or touch versions

High definition window

|               | Orchestra Touch        |          |                      | Orchestra    |
|---------------|------------------------|----------|----------------------|--------------|
| Product Code  | 9E0025                 | 9E0025-1 | \$75530              | 9E0100       |
| Model         | Snack, Can &<br>Bottle | Snack    | Snack, Food<br>& Can | Can & Bottle |
| ETL           | Yes                    | Yes      | Yes                  | No           |
| Lift          | No                     | No       | Yes                  | Yes          |
| No of Trays   | 6                      | 6        | 6                    | 5            |
| Selections    | 42                     | 38       | 40                   | 40           |
| Capacity      | 444                    | 494      | 414                  | 240          |
| Snacks        | 80                     | 120      | 40                   | -            |
| Confectionery | 268                    | 374      | 272                  | -            |
| Bottles       | 48                     | -        | -                    | 144          |
| Food          | -                      | -        | 54                   | -            |
| Cans          | 48                     | -        | 48                   | 96           |