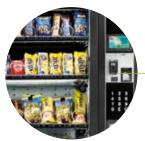

### **Flexibility**

- Shelves can be easily positioned inside the cabinet thanks to the Vertical flex (V-Flex) system.
- Optimisation of shelf space to accommodate different pack sizes simultaneously.
- Transparent VisioShop trays allow light to pass through, giving greater visibility of the products and offering the possibility to go from 8 to 10 selections per tray (up to 38 additional snack products).
- Enhanced ETL on trays (Orchestra Touch only).
- VisioShop trays are sturdy and able to withstand loads up to 53kg.