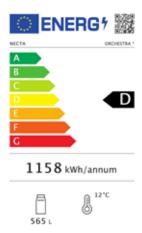

### **Energy efficiency**

- Foamed cabinet offers excellent insulation properties.
- Highly efficient components.
- Drastic reduction in energy consumption in comparison with previous Snack & Food models.

| Features                 |              |
|--------------------------|--------------|
| Height                   | 1830mm       |
| Width                    | 890mm        |
| Depth                    | 868mm        |
| Depth (Without Vend Bin) | 793mm        |
| Depth (Door Open)        | 1495mm       |
| Weight                   | 280kg approx |