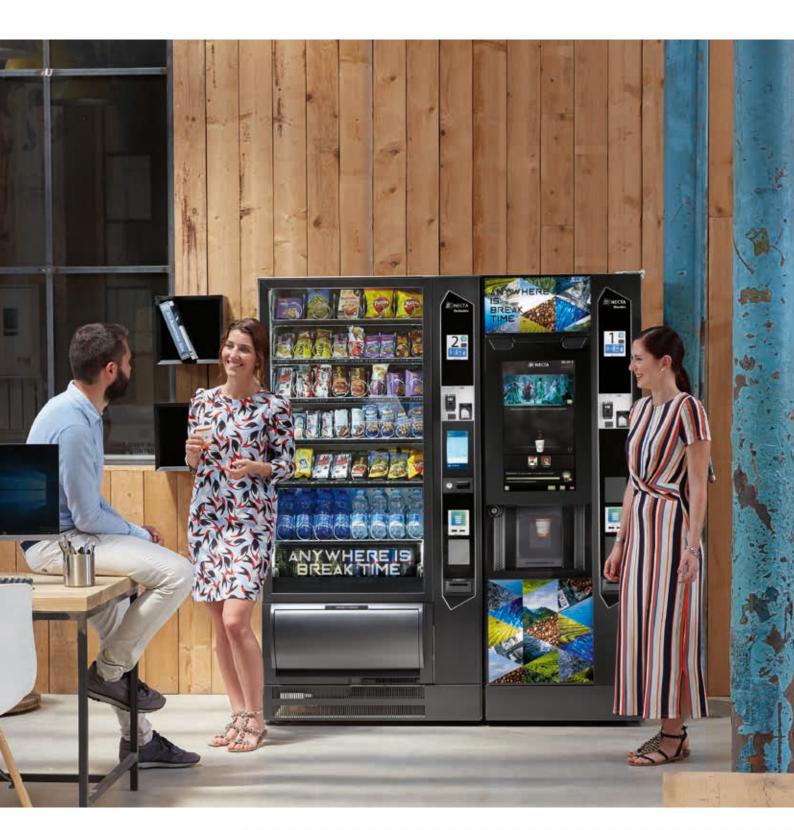

# Orchestra

### An elegant and innovative design

- Black anodised aluminium cabinet with framed user interface.
- Orchestra is available with numeric capacitive keypad or touch screen selection area.
- 4.3" full colour graphic display for broadcasting nutritional information, slide shows or adverts.
- White cabinet with LED lighting, and transparent drawers for the best visibility of the products inside.