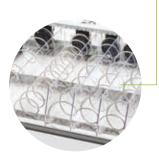

### **Orchestra**

An elegant and refined model

VisioShop, panoramic drawers for perfect visibilty

Orchestra is available in standard or touch versions

High definition window

|               | Orchestra Touch        |          |                      | Orchestra    |
|---------------|------------------------|----------|----------------------|--------------|
| Product Code  | 9E0025                 | 9E0025-1 | \$75530              | 9E0100       |
| Model         | Snack, Can &<br>Bottle | Snack    | Snack, Food<br>& Can | Can & Bottle |
| ETL           | Yes                    | Yes      | Yes                  | No           |
| Lift          | No                     | No       | Yes                  | Yes          |
| No of Trays   | 6                      | 6        | 6                    | 5            |
| Selections    | 42                     | 38       | 40                   | 40           |
| Capacity      | 444                    | 494      | 414                  | 240          |
| Snacks        | 80                     | 120      | 40                   | -            |
| Confectionery | 268                    | 374      | 272                  | -            |
| Bottles       | 48                     | -        | -                    | 144          |
| Food          | -                      | -        | 54                   | -            |
| Cans          | 48                     | -        | 48                   | 96           |